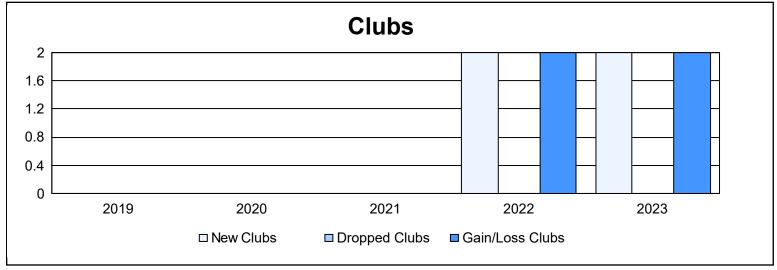

District 300C 2 As of June 2023 Cumulative

| Year      | New<br>Clubs | Dropped<br>Clubs | Gain/<br>Loss<br>Clubs | New<br>Members | Charter<br>Members | Reinstate<br>Members | Transfer<br>Members | Total<br>Member<br>Added | Total<br>Members<br>Dropped | Gain/<br>Loss<br>Members |
|-----------|--------------|------------------|------------------------|----------------|--------------------|----------------------|---------------------|--------------------------|-----------------------------|--------------------------|
| 2018-2019 | 0            | 0                | 0                      | 996            | 11                 | 21                   | 11                  | 1,039                    | 1,042                       | -3                       |
| 2019-2020 | 0            | 0                | 0                      | 769            | 4                  | 15                   | 4                   | 792                      | 874                         | -82                      |
| 2020-2021 | 0            | 0                | 0                      | 764            | 1                  | 10                   | 11                  | 786                      | 883                         | -97                      |
| 2021-2022 | 2            | 0                | 2                      | 785            | 99                 | 33                   | 10                  | 927                      | 946                         | -19                      |
| 2022-2023 | 2            | 0                | 2                      | 650            | 78                 | 26                   | 9                   | 763                      | 830                         | -67                      |
| Average   | 1            | 0                | 1                      | 793            | 39                 | 21                   | 9                   | 861                      | 915                         | -54                      |