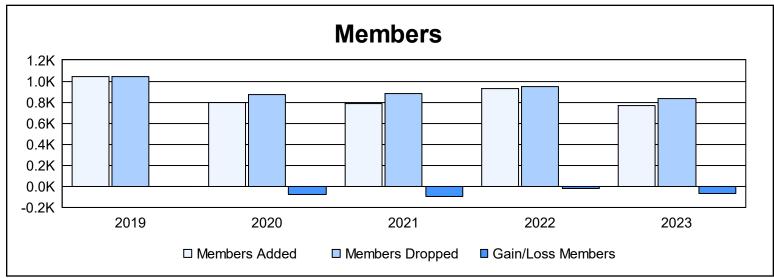

District 300C 2 As of June 2023 Cumulative

| Year      | New<br>Clubs | Dropped<br>Clubs | Gain/<br>Loss<br>Clubs | New<br>Members | Charter<br>Members | Reinstate<br>Members | Transfer<br>Members | Total<br>Member<br>Added | Total<br>Members<br>Dropped | Gain/<br>Loss<br>Members |
|-----------|--------------|------------------|------------------------|----------------|--------------------|----------------------|---------------------|--------------------------|-----------------------------|--------------------------|
| 2018-2019 | 0            | 0                | 0                      | 996            | 11                 | 21                   | 11                  | 1,039                    | 1,042                       | -3                       |
| 2019-2020 | 0            | 0                | 0                      | 769            | 4                  | 15                   | 4                   | 792                      | 874                         | -82                      |
| 2020-2021 | 0            | 0                | 0                      | 764            | 1                  | 10                   | 11                  | 786                      | 883                         | -97                      |
| 2021-2022 | 2            | 0                | 2                      | 785            | 99                 | 33                   | 10                  | 927                      | 946                         | -19                      |
| 2022-2023 | 2            | 0                | 2                      | 650            | 78                 | 26                   | 9                   | 763                      | 830                         | -67                      |
| Average   | 1            | 0                | 1                      | 793            | 39                 | 21                   | 9                   | 861                      | 915                         | -54                      |